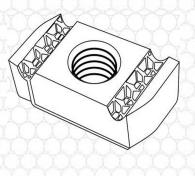

CHANNEL NUTS IN CARBON STEEL & STAINLESS STEEL

CODE NO SPRING

Channel Nuts are self centering and are manufactured from quality steel with zinc plated finish to BS 3382 Part 2 For best results use M 12 size. Recommended tightened tension is 5-7 Kgf.

| Description   | : Plain Channel Nuts             |
|---------------|----------------------------------|
| Finish        | : BZP                            |
| Material      | : Steel                          |
| Packaging     | : 100 per box                    |
| Certification | : BS 33823 part 2                |
|               |                                  |
| Notes         | : Available in M6, M8, M10 & M12 |
|               |                                  |