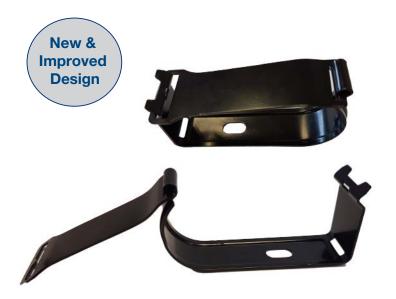

### **Squeezy - Grip-Fit Clamps**

The asymmetric design provides a perfect fit for any one of four pairs of flow and return insulated refrigerant pipes. An 8mm clearance hole allows the clamp to be fixed directly to any flat surface, such as a wall or ceiling.

#### **Features**

- Corrosion-resistant black zinc coating to match pipe insulation
- Mounts to any flat surface, in any orientation
- NEW hinged design allows for a quick install
- Available in four sizes of flow and return pipe pairs: