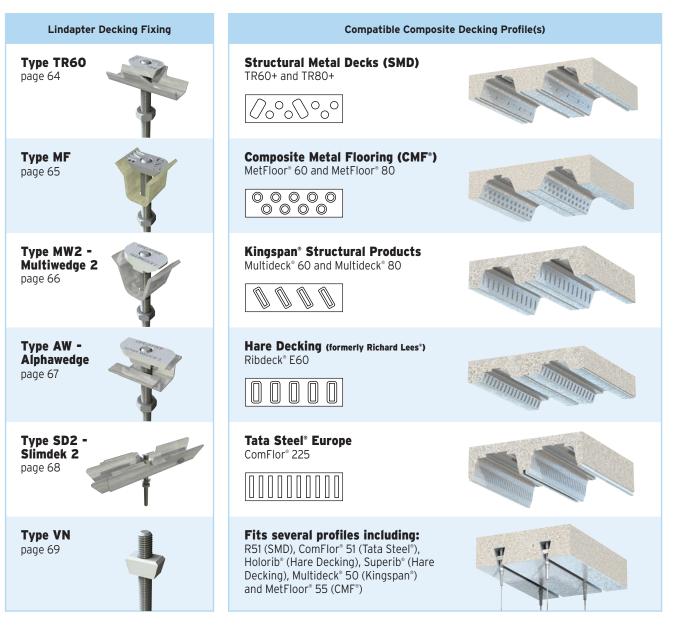

## **Product Comparison**

The table below shows the various components that are designed to fit the decking profiles of major manufacturers such as Composite Metal Flooring (CMF<sup>®</sup>), Kingspan<sup>®</sup> Structural Products and Structural Metal Decks (SMD).