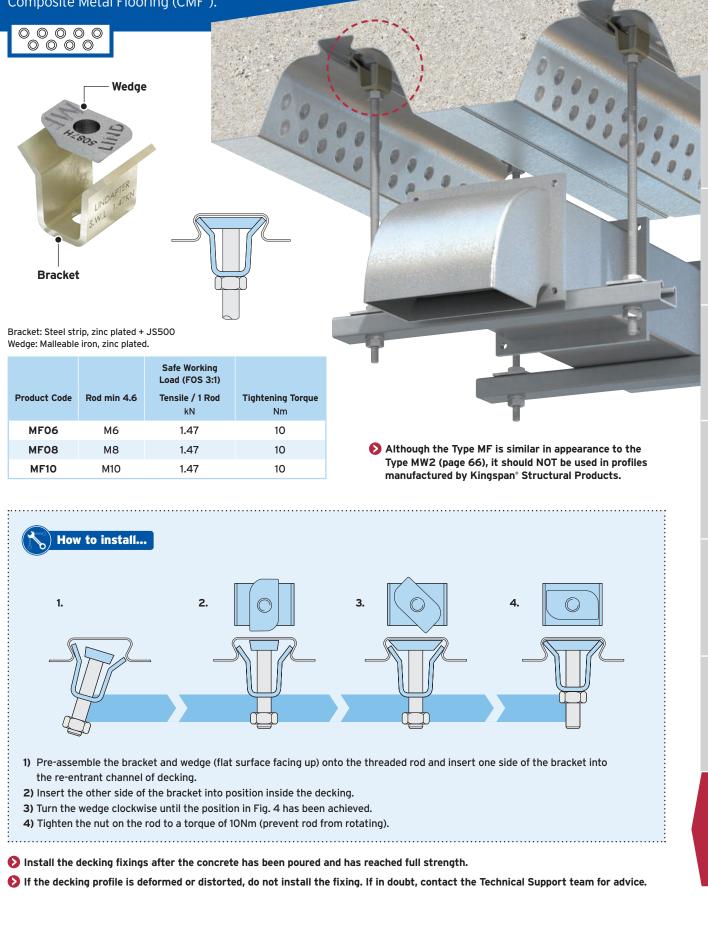

## **Type MF**

Specifically developed for use with MetFloor<sup>®</sup> 60 and MetFloor<sup>®</sup> 80 profiles manufactured by Composite Metal Flooring (CMF<sup>®</sup>).

© Lindapter International 2018