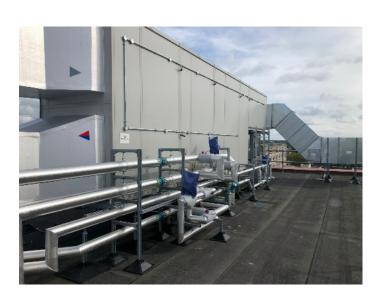

## **H Frame Kits**

The H Frame Kit is a quick and easy solution to support all cable management, ducting and pipework.

H Frames are supplied in box form.

They are designed to use channel which is not supplied. As a module our manufacturing can fabricate the H Frames in house to speed up the process of instillation on site.

- High Density Polyethylene (HDPE)
- Designed to fit channel (not supplied)
- No penetration of/or reaction with waterproof roof membrane
- Closed cell polyethylene anti-vibration pads pre attached to feet
  - Off site cutting & delivering service available
    - 10 year warranty on all StrutFoot products
      - Available in 305mm & 500mm
        - S.W.L for R305mm 350Kg
        - S.W.L for R500mm 500Kg