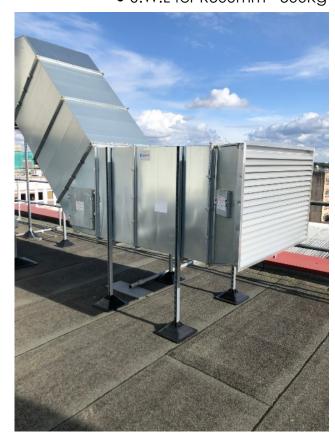

## **H Frame Kits**

The H Frame Kit is a quick and easy solution to support all cable management, ducting and pipework.

H Frames are supplied in box form.

They are designed to use channel which is not supplied. As a module our manufacturing can fabricate the H Frames in house to speed up the process of instillation on site.

- High Density Polyethylene (HDPE)
- Designed to fit channel (not supplied)
- No penetration of/or reaction with waterproof roof membrane
- Closed cell polyethylene anti-vibration pads pre attached to feet
  - Off site cutting & delivering service available
    - 10 year warranty on all StrutFoot products
      - Available in 305mm & 500mm
        - S.W.L for R305mm 350Kg
        - S.W.L for R500mm 500Kg