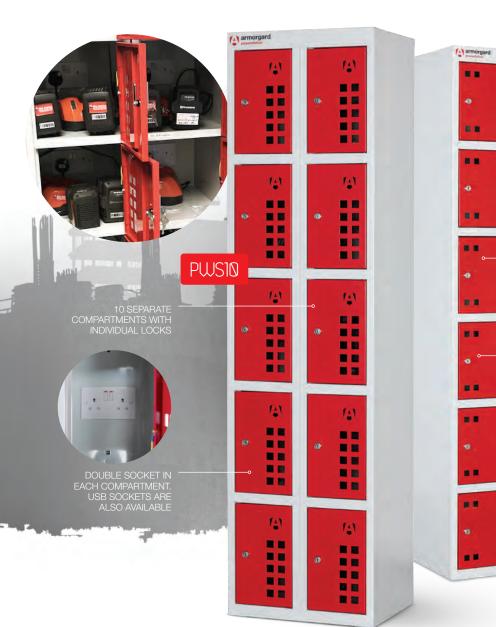

## The secure powered locker for safe, segregated battery charging

Power tools and mobile devices are especially vulnerable to theft when being charged on-site. **PowerStation™** gives you the confidence that your unattended equipment is secure and safe from thieves. Each individual locker includes a double socket. Replacement keys can be provided for each individual lock.