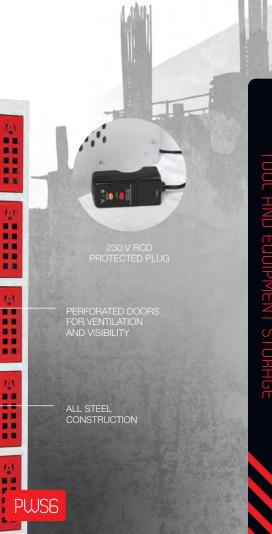

## The secure powered locker for safe, segregated battery charging

Power tools and mobile devices are especially vulnerable to theft when being charged on-site. **PowerStation™** gives you the confidence that your unattended equipment is secure and safe from thieves. Each individual locker includes a double socket. Replacement keys can be provided for each individual lock.