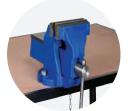

## **↑**armorgard **tuffbench**<sup>™</sup>

4" CHAIN VICE

HANDLE AND WHEELS

NO DETACHABLE PARTS
- STAYS TOGETHER
AS ONE UNIT

IDEAL FOR FITTING A CHAIN VICE AND ENGINEERS' VICE TO

| Product Code | Description                                                                 | Weight (kg) | External Dimensions W x D x H (mm) | Folded Down Dimensions W x D x H (mm) |
|--------------|-----------------------------------------------------------------------------|-------------|------------------------------------|---------------------------------------|
| BH10         | TuffBench <sup>™</sup>                                                      | 28          | 1080 x 750 x 820                   | 1080 x 750 x 130                      |
| BH10-HWF     | TuffBench™with Handle and Wheel Kit                                         | 31          | 1080 x 750 x 820                   | 1080 x 750 x 130                      |
| BH10-HWVF    | TuffBench <sup>™</sup> + c/w Wheels, Handle, Chain Vice and Engineers' Vice | 58          | 1165 x 870 x 1005                  | 1165 x 870 x 315                      |
| CV6          | 6" Engineers' Vice                                                          | 22          | N/A                                | N/A                                   |
| CV4          | 4" Chain Vice                                                               | 5           | N/A                                | N/A                                   |
| BH10-HW      | Handle and Wheel Kit for TuffBench™                                         | 3           | N/A                                | N/A                                   |