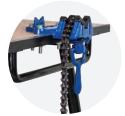

## **↑**armorgard **tuffbench**<sup>™</sup>

4" CHAIN VICE

HANDLE AND WHEELS

NO DETACHABLE PARTS
- STAYS TOGETHER
AS ONE UNIT

IDEAL FOR FITTING A CHAIN VICE AND ENGINEERS' VICE TO

| Product Code | Description                                                                 | Weight (kg) | External Dimensions W x D x H (mm) | Folded Down Dimensions W x D x H (mm) |
|--------------|-----------------------------------------------------------------------------|-------------|------------------------------------|---------------------------------------|
| BH10         | TuffBench <sup>™</sup>                                                      | 28          | 1080 x 750 x 820                   | 1080 x 750 x 130                      |
| BH10-HWF     | TuffBench™with Handle and Wheel Kit                                         | 31          | 1080 x 750 x 820                   | 1080 x 750 x 130                      |
| BH10-HWVF    | TuffBench <sup>™</sup> + c/w Wheels, Handle, Chain Vice and Engineers' Vice | 58          | 1165 x 870 x 1005                  | 1165 x 870 x 315                      |
| CV6          | 6" Engineers' Vice                                                          | 22          | N/A                                | N/A                                   |
| CV4          | 4" Chain Vice                                                               | 5           | N/A                                | N/A                                   |
| BH10-HW      | Handle and Wheel Kit for TuffBench™                                         | 3           | N/A                                | N/A                                   |