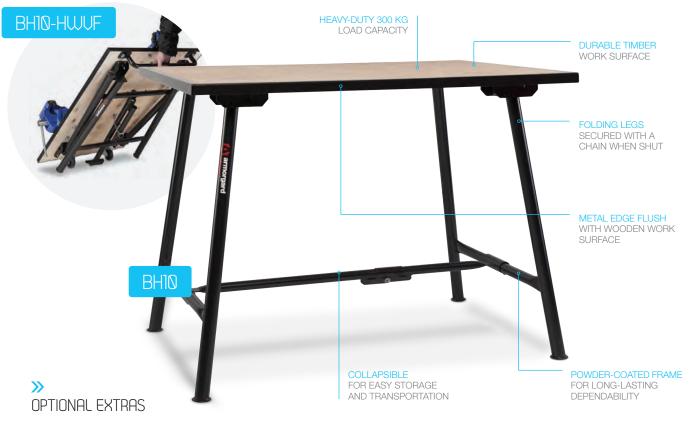

## The versatile and easy-to-use mobile work platform from Armorgard

The TuffBench™ heavy-duty folding work platform is a versatile workbench designed for contractors on the move and for use on construction sites. Its quick and easy assembly system – with no detachable parts – makes it easy to transport and store. When it's time to move on, simply collapse the platform, fold the legs and you're ready to go! Durable and built to last, the surface is manufactured from sustainable pressed timber.

## **↑**armorgard **tuffbench**<sup>™</sup>

4" CHAIN VICE

HANDLE AND WHEELS

NO DETACHABLE PARTS
- STAYS TOGETHER
AS ONE UNIT

IDEAL FOR FITTING A CHAIN VICE AND ENGINEERS' VICE TO

| Product Code | Description                                                                 | Weight (kg) | External Dimensions W x D x H (mm) | Folded Down Dimensions W x D x H (mm) |
|--------------|-----------------------------------------------------------------------------|-------------|------------------------------------|---------------------------------------|
| BH10         | TuffBench <sup>™</sup>                                                      | 28          | 1080 x 750 x 820                   | 1080 x 750 x 130                      |
| BH10-HWF     | TuffBench™with Handle and Wheel Kit                                         | 31          | 1080 x 750 x 820                   | 1080 x 750 x 130                      |
| BH10-HWVF    | TuffBench <sup>™</sup> + c/w Wheels, Handle, Chain Vice and Engineers' Vice | 58          | 1165 x 870 x 1005                  | 1165 x 870 x 315                      |
| CV6          | 6" Engineers' Vice                                                          | 22          | N/A                                | N/A                                   |
| CV4          | 4" Chain Vice                                                               | 5           | N/A                                | N/A                                   |
| BH10-HW      | Handle and Wheel Kit for TuffBench™                                         | 3           | N/A                                | N/A                                   |