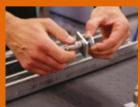

#### **STRUT-LOCK** Installation

Assemble with square washer and channel nut.

Position assembly into desired channel location.

Tighten into position using 15mm spanner. Turn clockwise.

Release locking collar. Do not undo fully. Depress plunger.