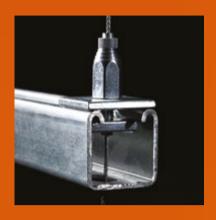

### **STRUT-LOCK** Applications

- Single tier trapeze brackets
- Multi-tier trapeze brackets
- For 41x41 & 41x21 channel
- Can be utilised with other channel types. Ensure compatible channel nuts are used.

#### **STRUT-LOCK** Installation

Assemble with square washer and channel nut.

Position assembly into desired channel location.

Tighten into position using 15mm spanner. Turn clockwise.

Release locking collar. Do not undo fully. Depress plunger.