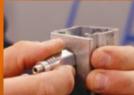

#### **STRUT-LOCK** Installation

Assemble with square washer and channel nut.

Position assembly into desired channel location.

Tighten into position using 15mm spanner. Turn clockwise.

Release locking collar. Do not undo fully. Depress plunger.