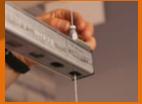

Insert wire rope through the plunger at the top of the device.

Tighten locking collar

To adjust: undo collar, Re-lock collar.

Please note: Always ensure the load is depress plunger, reposition. supported before actuating the plunger to perform adjustment.