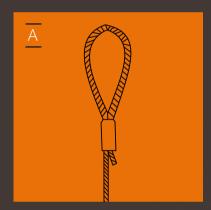

### **STRUT-LOCK** Fixing Options

Loop end to form a choke knot for wrap around anchor points, purlins or I-beams.

M6 concrete hammer fixing with ETA and BS8539 approval. Offering shallow embedment into cracked and non-cracked concrete.