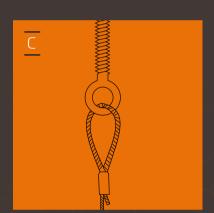

### **STRUT-LOCK** Fixing Options

Loop end to form a choke knot for wrap around anchor points, purlins or I-beams.

M6 concrete hammer fixing with ETA and BS8539 approval. Offering shallow embedment into cracked and non-cracked concrete.