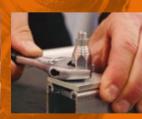

#### **STRUT-LOCK** Installation

Assemble with square washer and channel nut.

Position assembly into desired channel location.

Tighten into position using 15mm spanner. Turn clockwise.

Release locking collar. Do not undo fully. Depress plunger.