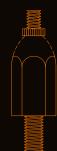

# STRUT-LOCK TRAPEZE M8 SYSTEM

Carries the load **SAFELY & SECURELY** 

STRUT-LOCK is the safe, lockable solution for installing single and multi-tiered arrangements of cable management and HVAC applications.

**VERSATILE:** Use with channel nut or nut & washer

When installed as part of a wire suspension system it delivers an impressive safety factor of 5:1, with weight loading of 45kg per wire.

PROTECTED: Secure lock-off by tightening collar

#### **STRUT-LOCK** Installation

Assemble with square washer and channel nut.

Position assembly into desired channel location.

Tighten into position using 15mm spanner. Turn clockwise.

Release locking collar. Do not undo fully. Depress plunger.

Insert wire rope through the plunger at the top of the device.

Tighten locking collar

To adjust: undo collar, Re-lock collar.

Please note: Always ensure the load is depress plunger, reposition. supported before actuating the plunger to perform adjustment.