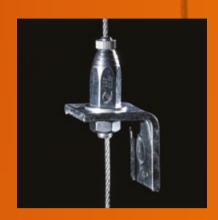

**VERSATILE:** Use with channel nut or nut & washer

When installed as part of a wire suspension system it delivers an impressive safety factor of 5:1, with weight loading of 45kg per wire.

PROTECTED: Secure lock-off by tightening collar

## VERSATILE