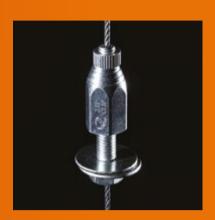

M8x60 eyebolt used in conjunction with female threaded components. Ensure components are compatible to complete the installation.

Always ensure the base material or anchor point are suitable to support the intended load.