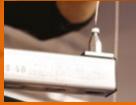

Insert wire rope through the plunger at the top of the device.

Tighten locking collar

To adjust: undo collar, Re-lock collar.

Please note: Always ensure the load is depress plunger, reposition. supported before actuating the plunger to perform adjustment.