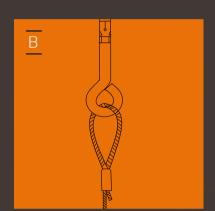

### **STRUT-LOCK** Fixing Options

Loop end to form a choke knot for wrap around anchor points, purlins or I-beams.

M6 concrete hammer fixing with ETA and BS8539 approval. Offering shallow embedment into cracked and non-cracked concrete.